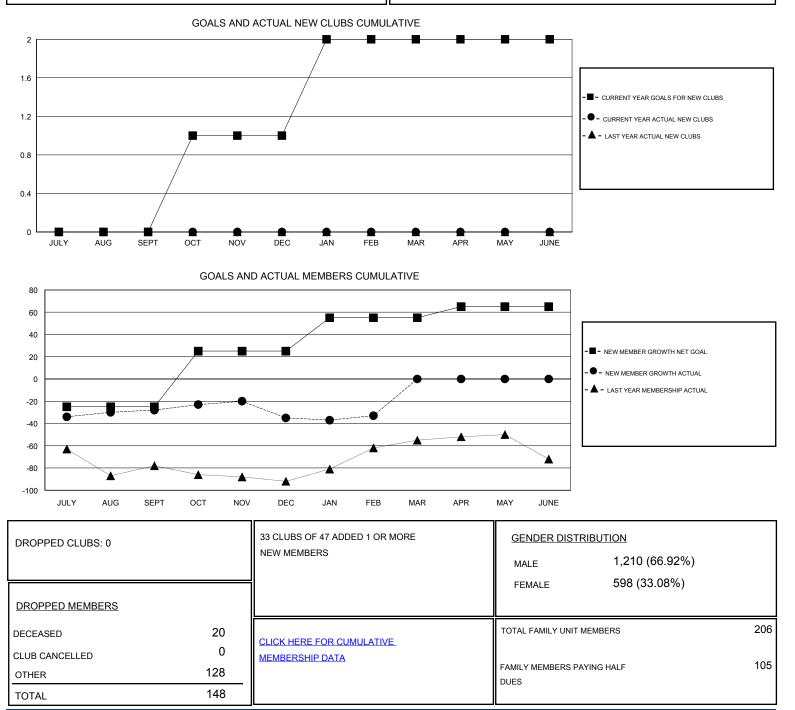

## LOCATION MASSACHUSETTS

GMT CA

| Clubs                 |               |           |               | Members               |                                                                |                                                              |                                                    |
|-----------------------|---------------|-----------|---------------|-----------------------|----------------------------------------------------------------|--------------------------------------------------------------|----------------------------------------------------|
| RESULTS FOR 2016-2017 |               |           |               | RESULTS FOR 2016-2017 |                                                                |                                                              |                                                    |
| QUARTER               | NEW CLUB GOAL | NEW CLUBS | DROPPED CLUBS | QUARTER               | NEW MEMBER GROWTH<br>NET GOAL (not reinstated<br>or transfers) | NEW MEMBER<br>GROWTH ACTUAL (not<br>reinstated or transfers) | DROPPED<br>MEMBERS ACTUAL<br>(including transfers) |
| JULY/AUG/SEPT         | 0             | 0         | 0             | JULY/AUG/SEPT         | -25                                                            | 57                                                           | 85                                                 |
| OCT/NOV/DEC           | 1             | 0         | 0             | OCT/NOV/DEC           | 50                                                             | 37                                                           | 44                                                 |
| JAN/FEB/MAR           | 1             | 0         | 0             | JAN/FEB/MAR           | 30                                                             | 20                                                           | 18                                                 |
| APR/MAY/JUNE          | 0             | 0         | 0             | APR/MAY/JUNE          | 10                                                             | 0                                                            | 0                                                  |